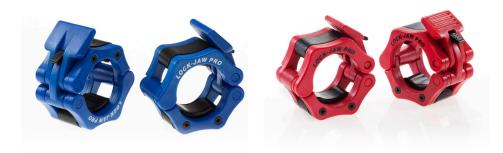

| SPECIFICATIONS |                               |
|----------------|-------------------------------|
| WEIGHT         | 13.0 Ounces (0.80 lb per set) |
| DIMENSIONS     | 3.0" H x 3.5" W x 2.0" D      |
| MATERIAL       | Proprietary Nylon Resin       |
| COLOR          | Black, Red, Blue              |
| U.S. PATENT    | <i>#7,</i> 513,856            |
| MFG WARRANTY   | 1 Year                        |
| MASTER CARTON  | 50 Sets                       |