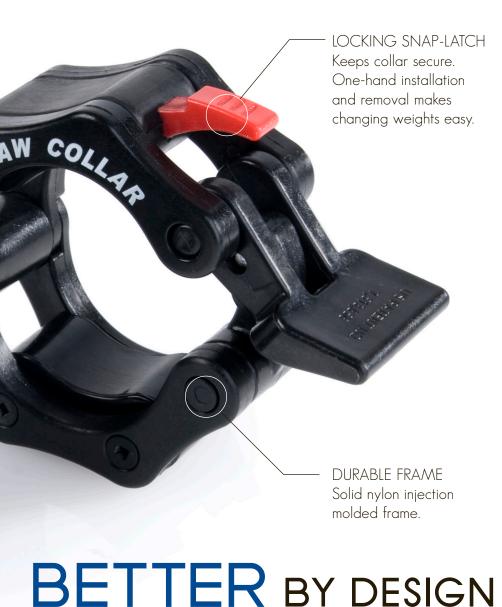

## LOCK-JAW PRO

LJC-PRO // 2" / 50mm Olympic Barbell Collar USE: CrossFit, Olympic Lifting, Bumper Plate Workouts

The Lock-Jaw Pro Collar features a solid-core injection molded nylon resin frame and injection molded pressure pads, making it nearly *unbreakable!* One hand installation and removal is easy with the large locking lever. A permanent spring snap-latch keeps the collar secured on the bar through the most brutal workouts.

Innovative design, superior durability, and exceptional performance make the Lock-Jaw Pro Collar an excellent choice for CrossFit and all bumper plate workouts. Lock-Jaw Collars will help prolong the life of your bumper plates by keeping them secure throughout your workout.